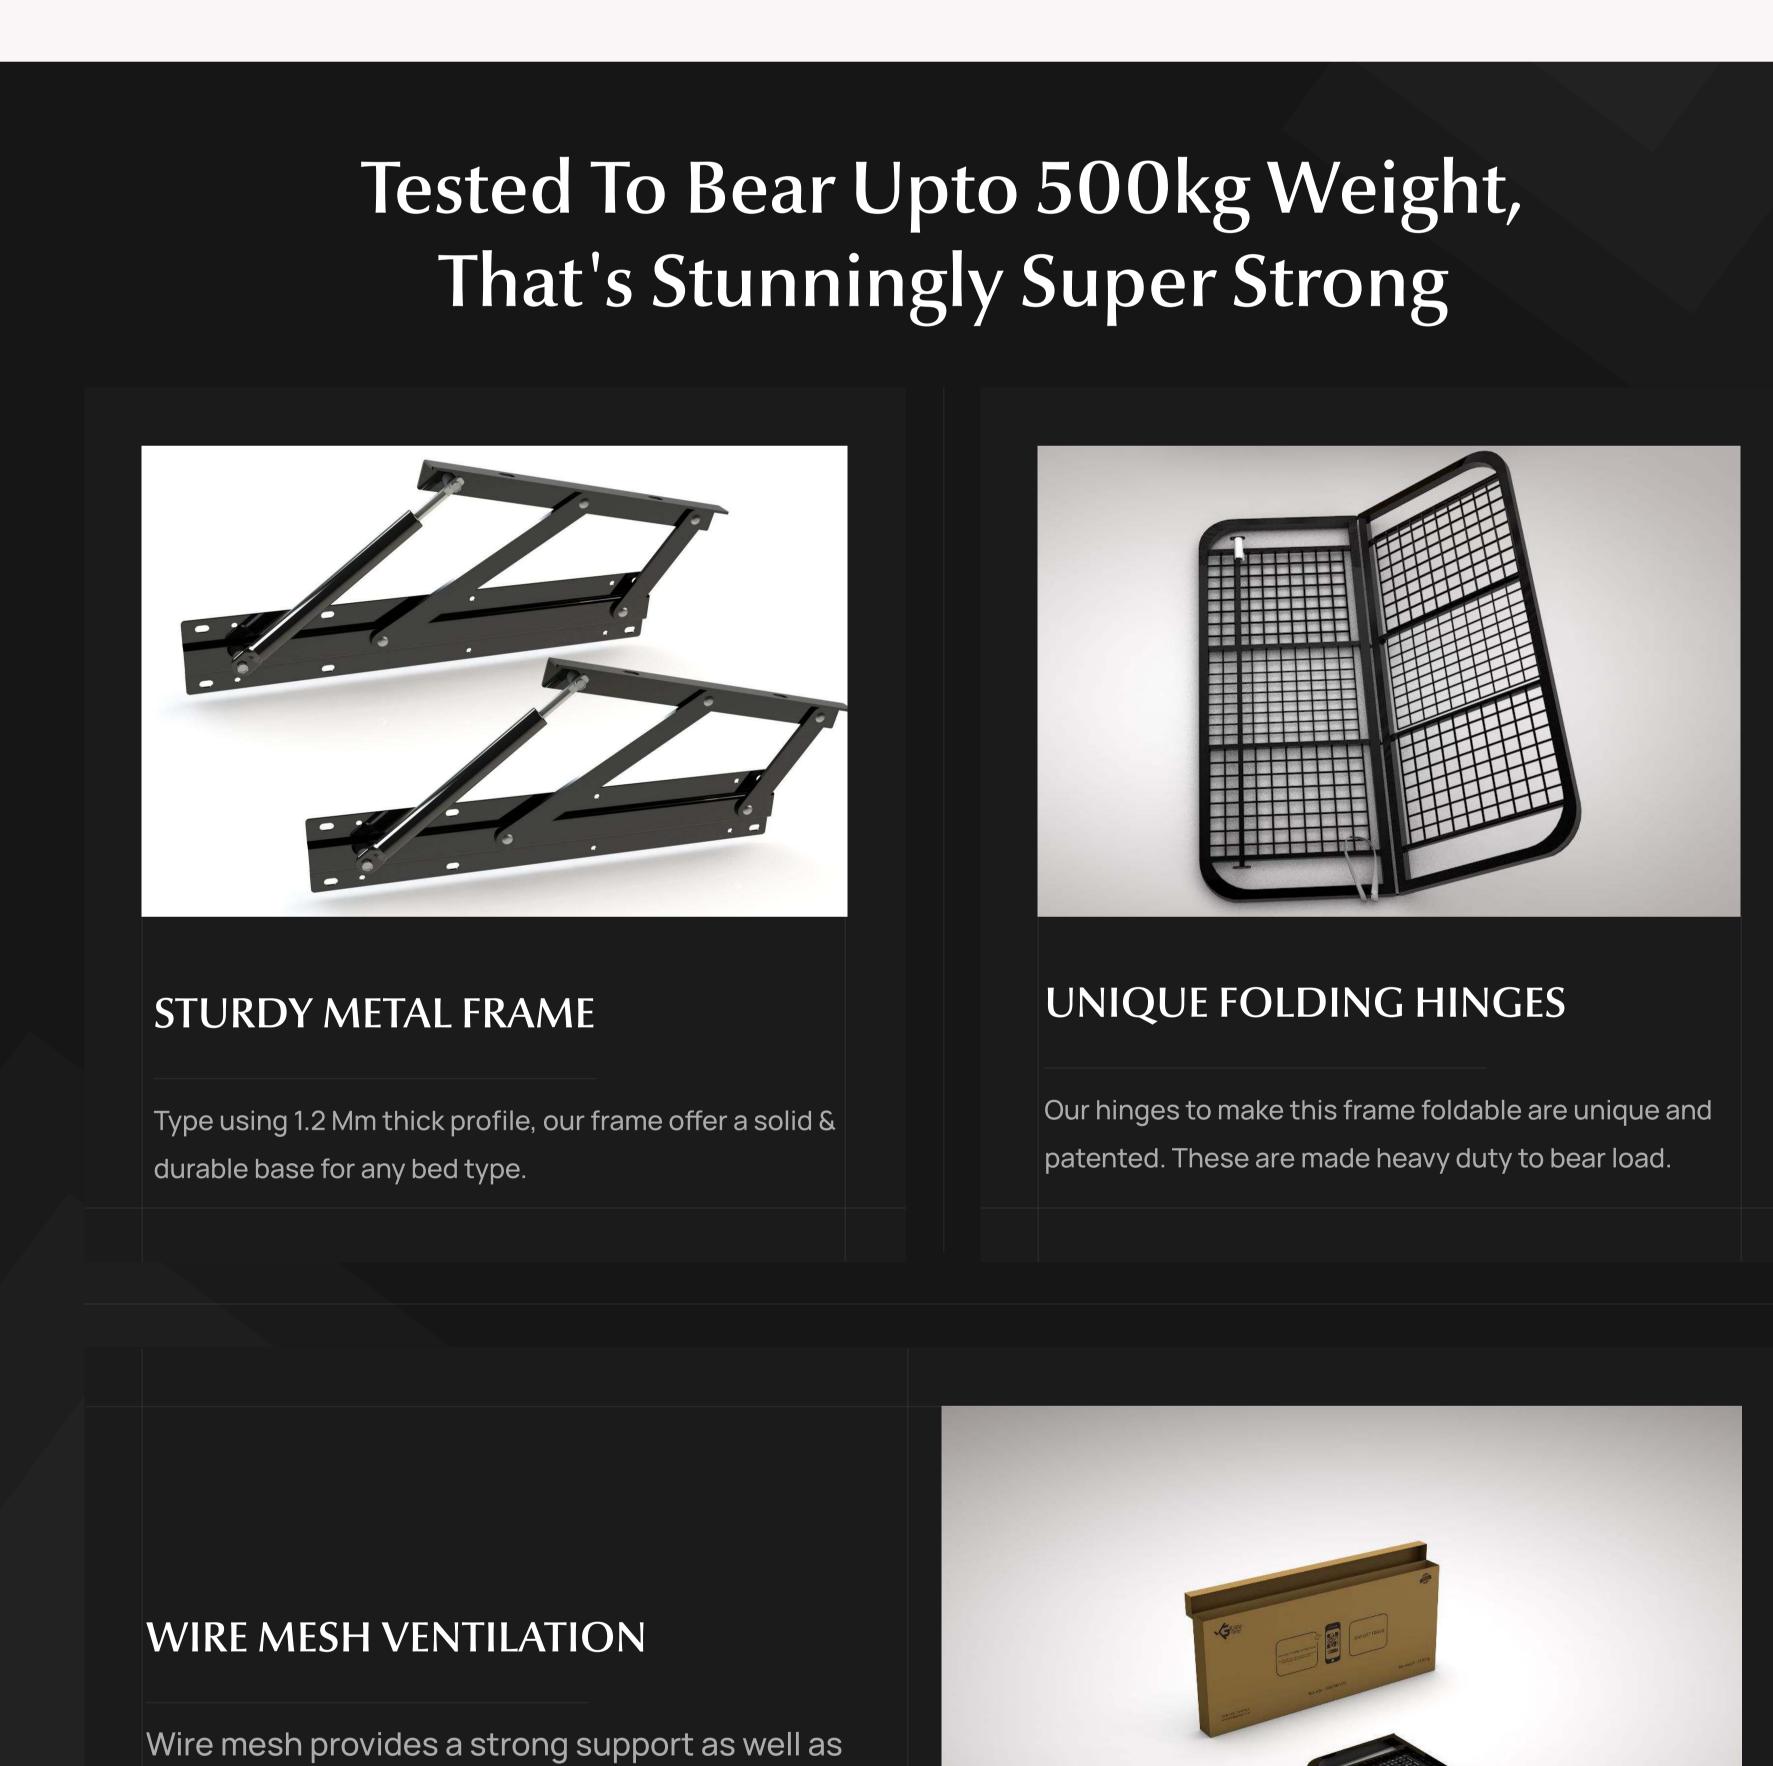

## Our Ottoman Is The Strongest In The Market

plenty of ventilation for longer mattress life.

**Easy Assembly** 

No Returns

Happy Customers

| Uk Bed Sizes         | Gas Lift Frame<br>Size (mm) | Support Bar<br>Size (Mm) | Gas Piston Power |
|----------------------|-----------------------------|--------------------------|------------------|
| Single / 3ft         | 910*1840                    | 920                      | 800 N            |
| Small Double/ 4ft    | 1220*1840                   | 1230                     | 1200 N           |
| Double/ 4.6ft        | 1380*1840                   | 1380                     | 1500 N           |
| King Size/ 5ft       | 1520*1930                   | 1530                     | 1500 N           |
| Super King Size/ 6ft | 1830*1930                   | 1840                     | 1800 N           |