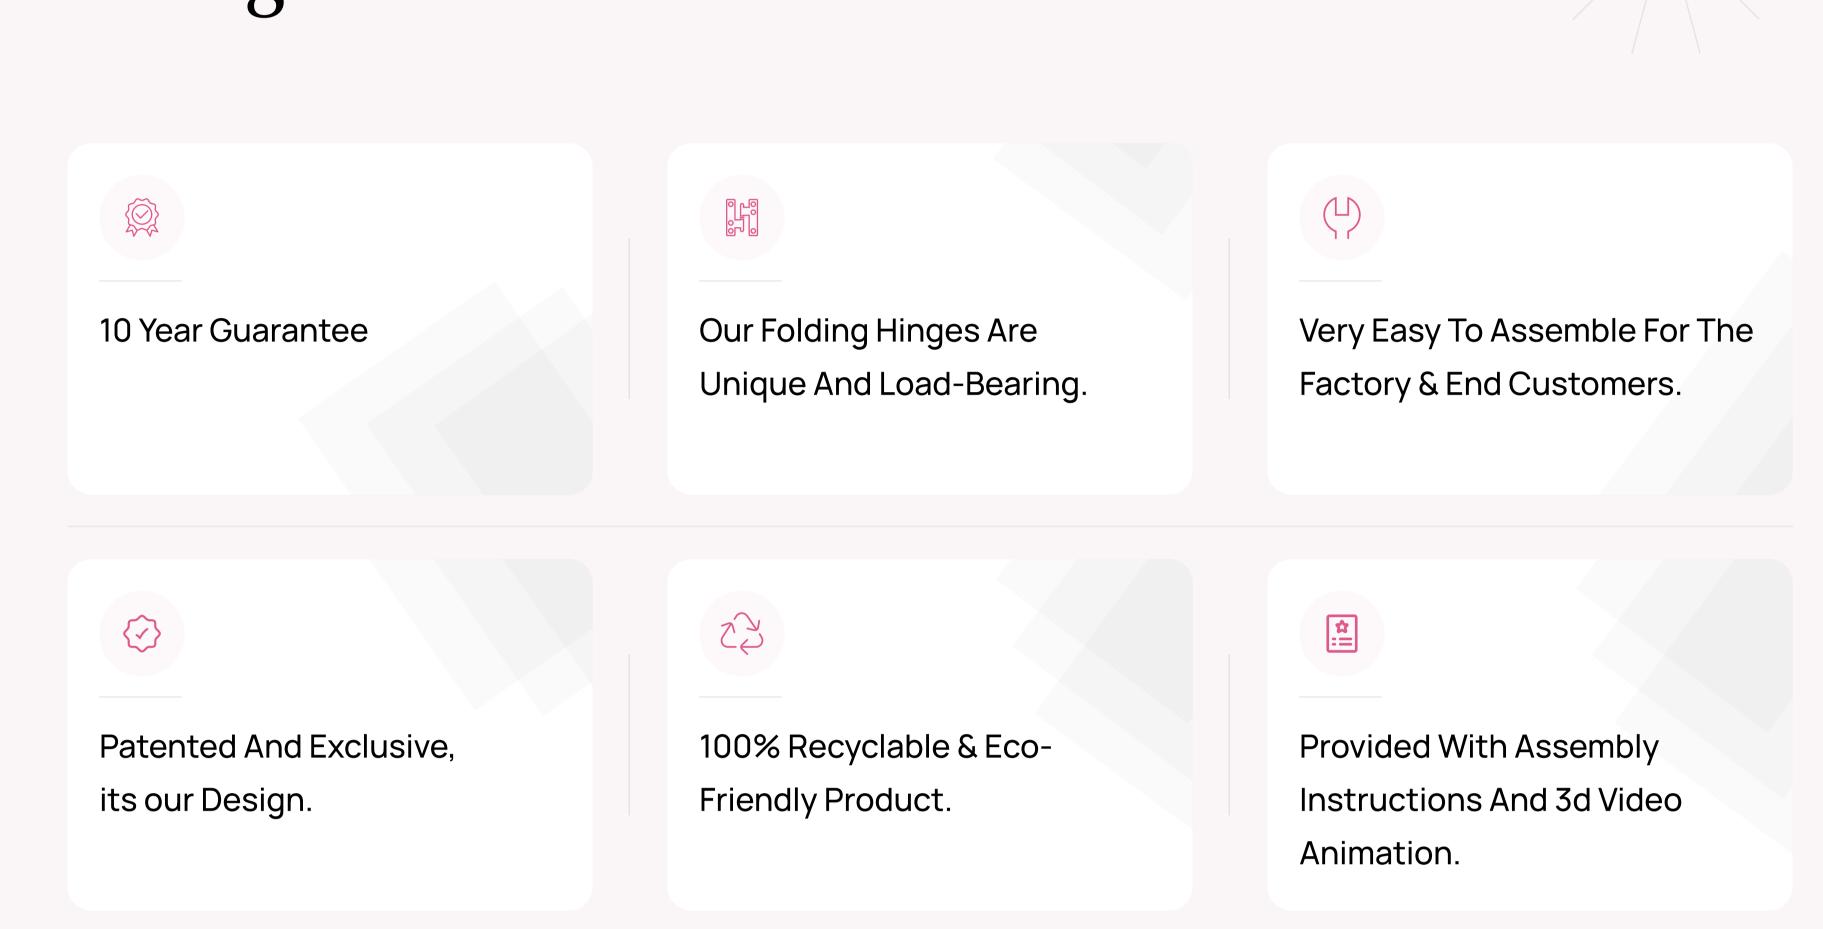

## Our Ottoman Is The Strongest In The Market

plenty of ventilation for longer mattress life.

**Easy Assembly** 

No Returns

Happy Customers

| Uk Bed Sizes         | Gas Lift Frame<br>Size (mm) | Support Bar<br>Size (Mm) | Gas Piston Power |
|----------------------|-----------------------------|--------------------------|------------------|
| Single / 3ft         | 910*1840                    | 920                      | 800 N            |
| Small Double/ 4ft    | 1220*1840                   | 1230                     | 1200 N           |
| Double/ 4.6ft        | 1380*1840                   | 1380                     | 1500 N           |
| King Size/ 5ft       | 1520*1930                   | 1530                     | 1500 N           |
| Super King Size/ 6ft | 1830*1930                   | 1840                     | 1800 N           |