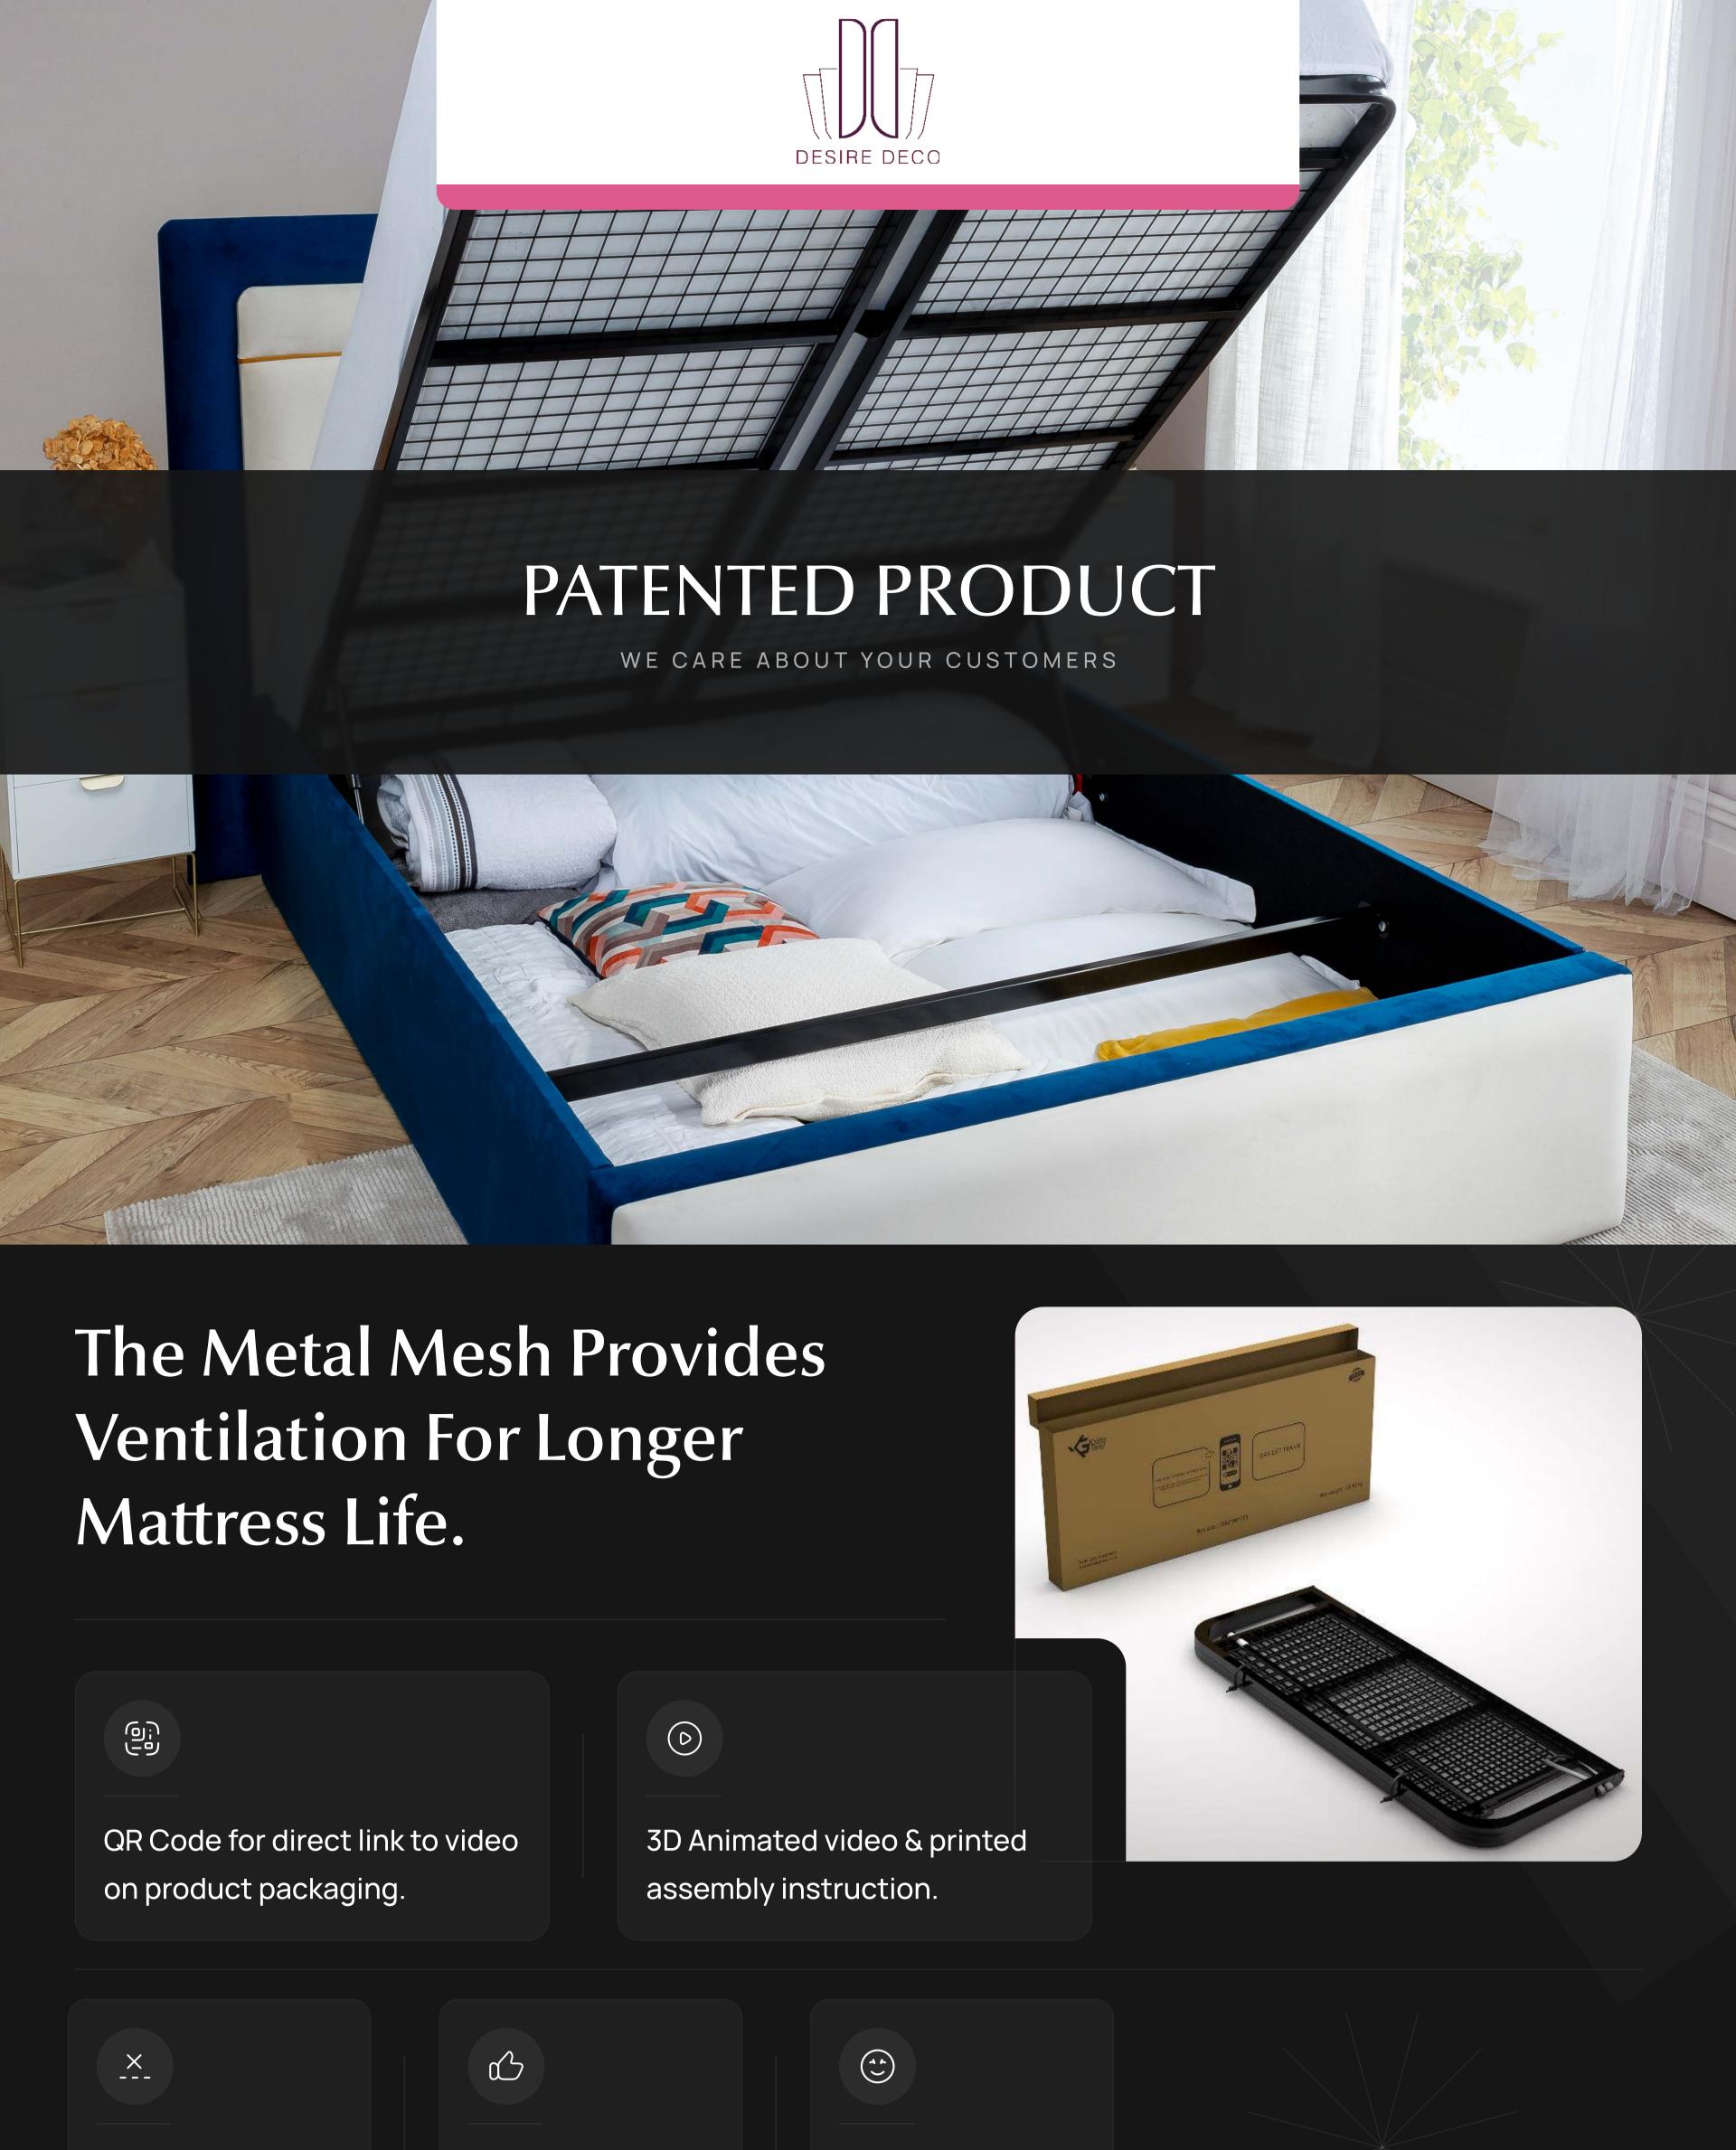

## Our Ottoman Is The Strongest In The Market

plenty of ventilation for longer mattress life.

**Easy Assembly** 

No Returns

Happy Customers

| Uk Bed Sizes         | Gas Lift Frame<br>Size (mm) | Support Bar<br>Size (Mm) | Gas Piston Power |
|----------------------|-----------------------------|--------------------------|------------------|
| Single / 3ft         | 910*1840                    | 920                      | 800 N            |
| Small Double/ 4ft    | 1220*1840                   | 1230                     | 1200 N           |
| Double/ 4.6ft        | 1380*1840                   | 1380                     | 1500 N           |
| King Size/ 5ft       | 1520*1930                   | 1530                     | 1500 N           |
| Super King Size/ 6ft | 1830*1930                   | 1840                     | 1800 N           |